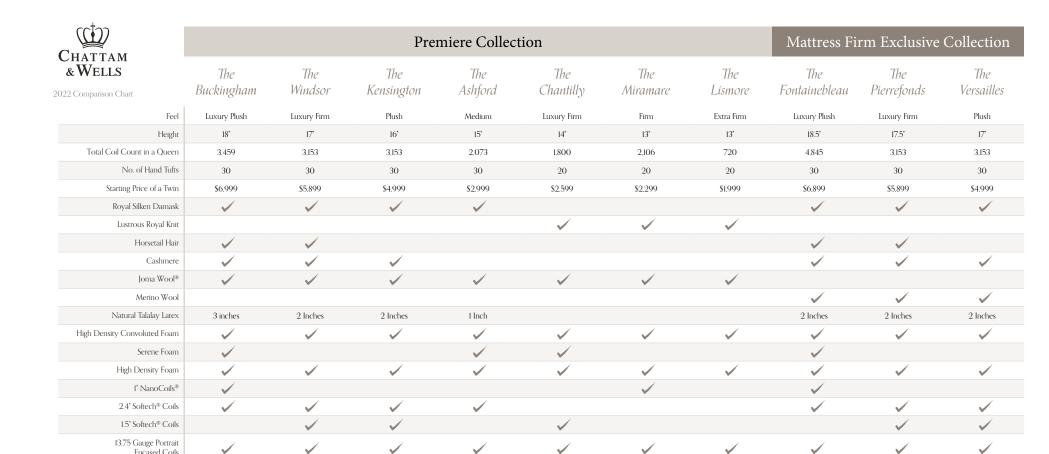

## Every Chattam & Wells Includes Our Higher Standard of Luxury Features

- Hand Tailored Tufts
- Self-Welt Tape Edge
- Finely Woven Cotton Velvet Border

Encased Coils

Custom Chesterfield Border Quilt

- Bronze Chattam & Wells Emblem
- Seat Belt Stitch Handles
- Motion Transfer Elimination Coils
- Long Lasting Support

- Temperature Regulating Foams & Fabrics
- Highly Breathable Natural Fibers
- Hypoallergenic Materials
- Toxin Free Construction

## Certifications

10 Year Non-Prorated Warranty

Verified Foam & Quality Safety

Verified Textile & Quality Safety

Adjustable Base Friendly

Proudly Handcrafted in the USA